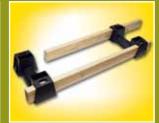

| PRODUCT NO. | QTY |
|-------------|-----|
| PB40000     | 8   |
| P40000M     | 14  |

Insert two equal length "2 x 4" boards throught horizontal slots to form base. Stacking area can be changed by length of boards used (max. 8' / 2.4 m).