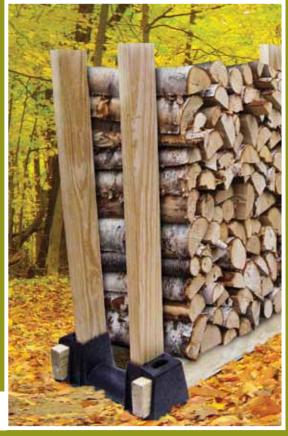

## Stacks firewood the easy way!

- Adjusts to any length up to 8' (2.4 m) and up to 4' (1.2 m) high using common "2 x 4" boards.
- **Keeps logs dry by elevating them off the** ground and away from the walls.
- Stacks wood or other stackable items neatly on porch, deck, garage, etc.
- **Keeps your space clean and organized.**
- **Made of durable plastic that assembles** quickly, no tools.

## Stacks up to 1 face cord of wood

| Package contains two           |
|--------------------------------|
| brackets. Designed to be used  |
| with common "2 x 4" boards     |
| on any level surfaces. For one |
| face cord, four 8' (2.4 m)     |
| "2 x 4" boards are required.   |

Insert four "2 x 4" boards (maximum length of 4 feet / 1.2 m) into vertical slots to form the uprights

180 de Normandie Boucherville, Quebec Canada J4B 5S7 www.rcrint.com