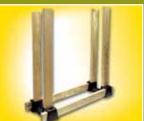

| PRODUCT NO. | QTY |
|-------------|-----|
| PB40000     | 8   |
| P40000M     | 14  |

Insert two equal length "2 x 4" boards throught horizontal slots to form base. Stacking area can be changed by length of boards used (max. 8' / 2.4 m).

Insert four "2 x 4" boards (maximum length of 4 feet / 1.2 m) into vertical slots to form the uprights

180 de Normandie Boucherville, Quebec Canada J4B 5S7 www.rcrint.com