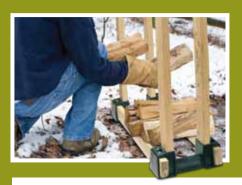

## Stacks firewood the easy way!

- Adjusts to any length up to 8' (2.4 m) and up to 4' (1.2 m) high using common "2 x 4" boards.
- **Keeps logs dry by elevating them off the** ground and away from the walls.
- Stacks wood or other stackable items neatly on porch, deck, garage, etc.
- **Keeps your space clean and organized.**
- **Made of durable plastic that assembles** quickly, no tools.

## Stacks up to 1 face cord of wood

| Package contains two           |
|--------------------------------|
| brackets. Designed to be used  |
| with common "2 x 4" boards     |
| on any level surfaces. For one |
| face cord, four 8' (2.4 m)     |
| "2 x 4" boards are required.   |